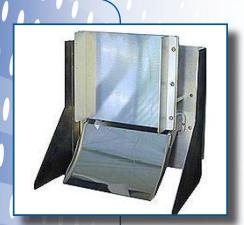

# **Loss In Weight Powder Feeder**

- Various sizes 1-1/2" up to 6"
- Accuracy to +/- 1/2 %
- Integral platform scale
- 6.7 cubic foot capacity ingredient hopper
- Hinged lid with locking handle and gas springs
- Bolted in expanded metal trash screen
- 1-1/2 hp feeder screw gearmotor drive
- U-trough with removable cover
- Mechanical bin agitator with separate 3/4 hp gearmotor drive prevents material bridging
- Sheave and timing belt drive components