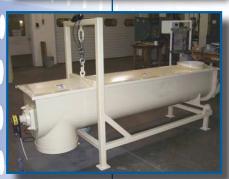

### **CentriFlow**

- Various sizes 6" up to 48"
- Accuracy to +/- 1/2%
- Measures flow rates upwards of 120 TPH