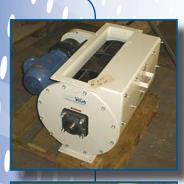

### **CentriFlow**

- Various sizes 6" up to 48"
- Accuracy to +/- 1/2%
- Measures flow rates upwards of 120 TPH