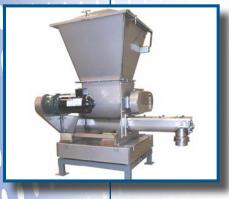

### **Weigh Screw Conveyor**

- Various sizes 6" up to 18"
- Accuracy to +/- 2 to 3%
- Measures flow rates upwards of 120 TPH
- Optional integrator