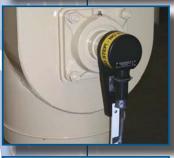

## **Rotary Pocket Feeder**

- 6" to 46" wide
- Mild or stainless steel
- Offset inlet
- Staggered pockets to eliminate pulsing