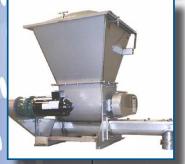

# **Loss In Weight Powder Feeder**

- Various sizes 1-1/2" up to 6"
- Accuracy to +/- 1/2 %
- Integral platform scale
- 6.7 cubic foot capacity ingredient hopper
- Hinged lid with locking handle and gas springs
- Bolted in expanded metal trash screen
- 1-1/2 hp feeder screw gearmotor drive
- U-trough with removable cover
- Mechanical bin agitator with separate 3/4 hp gearmotor drive prevents material bridging
- Sheave and timing belt drive components

### **Volumetric Powder Feeder**

- Various sizes 1-1/2" up to 6"
- 6.7 cubic foot capacity ingredient hopper
- Hinged lid with locking handle and gas springs
- Bolted in expanded metal trash screen
- 1-1/2 hp feeder screw gearmotor drive
- U-trough with removable cover
- Mechanical bin agitator with separate 3/4 hp
- gearmotor drive prevents material bridging
- Sheave and timing belt drive components