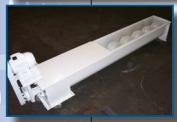

## **Tach Feeder Screw Conveyor**

- 6" to 16" diameter
- 1/3, 1/2, 2/3, 3/4 and full pitch flighting available
- No length constraints
- Mild or stainless steel construction