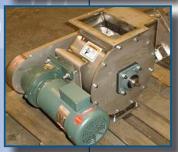

### **Weigh Screw Conveyor**

- Various sizes 6" up to 18"
- Accuracy to +/- 2 to 3%
- Measures flow rates upwards of 120 TPH
- Optional integrator